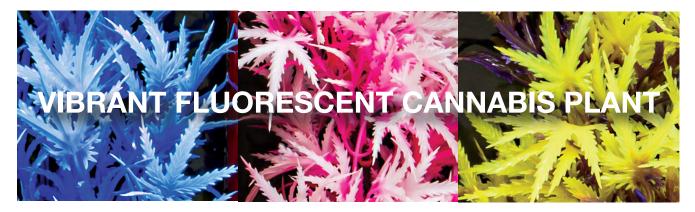

Aquatop Vibrant Plastic Plants are fantastic, brightly-colored plants that add whimsy and pizzazz to aquariums. The Fluorescent Cannabis series appears to glow when placed beneath a blue light like the Aquatop SkyAqua Blue. They are designed to move and sway with the currents to give them a natural appearance in the water. Aquatop Vibrant Plants are a hassle-free alternative to real plants, or they can be used to supplement natural aquascaping. They are easy to install; just bury the base of the plant in the aquarium gravel.