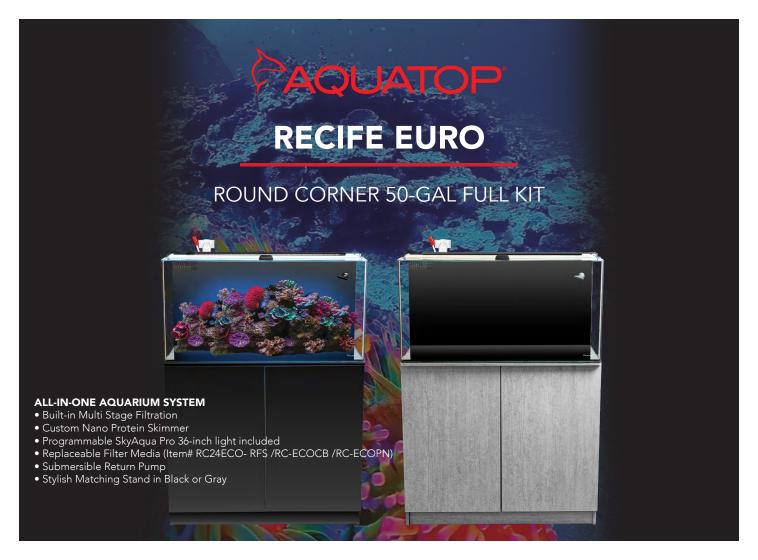

Discover the AQUATOP's Recife Euro Round Corner 50-Gallon All-in-One Reef Aquarium System. This kit comes with all essentials for creating an ideal habitat for marine life, featuring a Multi-stage Filter Box for seamless filtration and unobstructed viewing. The filter box includes a dense sponge block and trays of specialized filtration media, including carbon-infused media for removing impurities, Phosphate & Nitrate removing media, and biological filtration media. The kit also includes a programmable SkyAqua Pro LED light, nano protein skimmer, and submersible pump. Choose from Black or Gray matching curved corner cabinet stands. A 200-watt heater is a recommended addition.

SkyAqua Pro LED light

Nano Protein skimmer

Submersible Pump

Dense Sponge Block