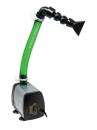

Discover the AQUATOP's Recife Euro Round Corner 50-Gallon All-in-One Reef Aquarium System. This kit comes with all essentials for creating an ideal habitat for marine life, featuring a Multi-stage Filter Box for seamless filtration and unobstructed viewing. The filter box includes a dense sponge block and trays of specialized filtration media, including carbon-infused media for removing impurities, Phosphate & Nitrate removing media, and biological filtration media. The kit also includes a programmable SkyAqua Pro LED light, nano protein skimmer, and submersible pump. Choose from Black or Gray matching curved corner cabinet stands. A 200-watt heater is a recommended addition.

SkyAqua Pro LED light

Nano Protein skimmer

Submersible Pump

Dense Sponge Block