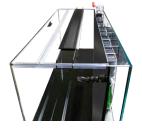

Discover the AQUATOP's Recife Euro Round Corner 50-Gallon All-in-One Reef Aquarium System. This kit comes with all essentials for creating an ideal habitat for marine life, featuring a Multi-stage Filter Box for seamless filtration and unobstructed viewing. The filter box includes a dense sponge block and trays of specialized filtration media, including carbon-infused media for removing impurities, Phosphate & Nitrate removing media, and biological filtration media. The kit also includes a programmable SkyAqua Pro LED light, nano protein skimmer, and submersible pump. Choose from Black or Gray matching curved corner cabinet stands. A 200-watt heater is a recommended addition.

SkyAqua Pro LED light

Nano Protein skimmer

Submersible Pump

Dense Sponge Block