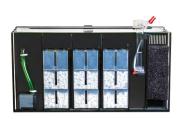

Discover the AQUATOP's Recife Euro Round Corner 50-Gallon All-in-One Reef Aquarium System. This kit comes with all essentials for creating an ideal habitat for marine life, featuring a Multi-stage Filter Box for seamless filtration and unobstructed viewing. The filter box includes a dense sponge block and trays of specialized filtration media, including carbon-infused media for removing impurities, Phosphate & Nitrate removing media, and biological filtration media. The kit also includes a programmable SkyAqua Pro LED light, nano protein skimmer, and submersible pump. Choose from Black or Gray matching curved corner cabinet stands. A 200-watt heater is a recommended addition.

SkyAqua Pro LED light

Nano Protein skimmer

Submersible Pump

Dense Sponge Block