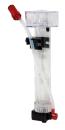

Discover the AQUATOP's Recife Euro Round Corner 50-Gallon All-in-One Reef Aquarium System. This kit comes with all essentials for creating an ideal habitat for marine life, featuring a Multi-stage Filter Box for seamless filtration and unobstructed viewing. The filter box includes a dense sponge block and trays of specialized filtration media, including carbon-infused media for removing impurities, Phosphate & Nitrate removing media, and biological filtration media. The kit also includes a programmable SkyAqua Pro LED light, nano protein skimmer, and submersible pump. Choose from Black or Gray matching curved corner cabinet stands. A 200-watt heater is a recommended addition.

SkyAqua Pro LED light

Nano Protein skimmer

Submersible Pump

Dense Sponge Block