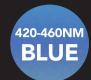

ariums

## **FEATURES:**

- Enjoy the shimmer of natural moonlight
- Deep Blue Spectrum
- Low Profile Design

- Sizes for Aquariums from 12 to 24 inches
- Low Voltage Design
- Quiet 2 position switch

- Long Lifespan-No Bulb Replacement
- up to 1 meter for 30 minutes
- UL and CSA Listed









Bring life and color to your underwater habitat with the Aquatop SkyAqua Actinic Blue LED Lighting Series! This energy efficient LED lighting system provides Actinic Blue illumination with the shimmer of natural moonlight and will operate for many years without a bulb change. SkyAqua Actinic Blue can mount on any tank from 12 to 24 inches with the adjustable wire leg mounts. Great for a lunar effect or for visual pop from luminescent organisms.

## CHROMATICITY DIAGRAM



## ABSOLUTE SPECTRUM









| ITEM NO.  | DESCRIPTION                                             | CASE | UPC                                                      |
|-----------|---------------------------------------------------------|------|----------------------------------------------------------|
| SAQB-1218 | SkyAqua Actinic Blue 12-18 inch 8 W LED Aquarium Light  | 24   | 8     11    11    1    1    1    1    1                  |
| SAQB-1824 | SkyAqua Actinic Blue 18-24 inch 12 W LED Aquarium Light | 24   | 8    10074    88055    8                                 |
| SAQB-2430 | SkyAqua Actinic Blue 24-30 inch 16 W LED Aquarium Light | 12   | 8 <b>     11    11    11    11    11    11    1</b>    1 |
| SAQB-4854 | SkyAqua Actinic Blue 48-54 inch 27 W LED Aquarium Light | 12   | 8