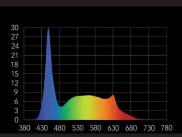

## ABSOLUTE SPECTRUM

| ITEM NO.  | DESCRIPTION                                             | CASE | UPC                                                      |
|-----------|---------------------------------------------------------|------|----------------------------------------------------------|
| SAQB-1218 | SkyAqua Actinic Blue 12-18 inch 8 W LED Aquarium Light  | 24   | 8     11    11    1    1    1    1    1                  |
| SAQB-1824 | SkyAqua Actinic Blue 18-24 inch 12 W LED Aquarium Light | 24   | 8    10074    88055    8                                 |
| SAQB-2430 | SkyAqua Actinic Blue 24-30 inch 16 W LED Aquarium Light | 12   | 8 <b>     11    11    11    11    11    11    1</b>    1 |
| SAQB-4854 | SkyAqua Actinic Blue 48-54 inch 27 W LED Aquarium Light | 12   | 8                                                        |