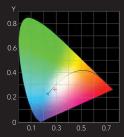

eshwater, Marine, & Reef Aquariums

## **FEATURES:**

- Enjoy the shimmer of natural moonlight
- Deep Blue Spectrum
- Low Profile Design

- Sizes for Aquariums from 12 to 24 inches
- Low Voltage Design
- Quiet 2 position switch

- Long Lifespan-No Bulb Replacement
- up to 1 meter for 30 minutes
- UL and CSA Listed









Bring life and color to your underwater habitat with the Aquatop SkyAqua Actinic Blue LED Lighting Series! This energy efficient LED lighting system provides Actinic Blue illumination with the shimmer of natural moonlight and will operate for many years without a bulb change. SkyAqua Actinic Blue can mount on any tank from 12 to 24 inches with the adjustable wire leg mounts. Great for a lunar effect or for visual pop from luminescent organisms.

## CHROMATICITY DIAGRAM



## ABSOLUTE SPECTRUM









| ITEM NO.  | DESCRIPTION                                             | CASE | UPC                                                      |
|-----------|---------------------------------------------------------|------|----------------------------------------------------------|
| SAQB-1218 | SkyAqua Actinic Blue 12-18 inch 8 W LED Aquarium Light  | 24   | 8     11    11    1    1    1    1    1                  |
| SAQB-1824 | SkyAqua Actinic Blue 18-24 inch 12 W LED Aquarium Light | 24   | 8    10074    88055    8                                 |
| SAQB-2430 | SkyAqua Actinic Blue 24-30 inch 16 W LED Aquarium Light | 12   | 8 <b>     11    11    11    11    11    11    1</b>    1 |
| SAQB-4854 | SkyAqua Actinic Blue 48-54 inch 27 W LED Aquarium Light | 12   |